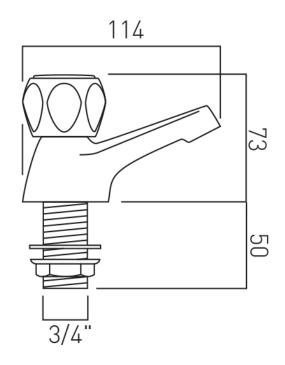

# TECHNICAL DRAWING

**COLLECTION:** ASTRA

PRODUCT CODE: AX-AST-136-CP

tel: 01934 744466 email: sales@vado.com www.vado.com

### **DESCRIPTION:**

bath pillar taps
deck mounted
with water flow straightener
cold ceramic cartridge C-201-RTC
hot ceramic cartridge C-201-LTC
standard cartridge for AST-1 only: C-102-STD
3/4" x 50mm male threaded connections
deck mount drill hole diameter 27mm
minimum operating pressure 0.2 bar LP