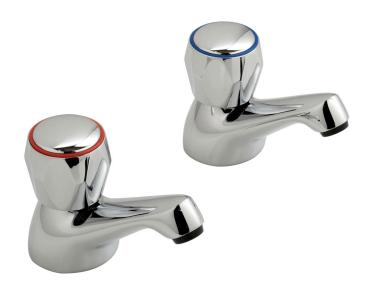

## SPECIFICATION SHEET

**COLLECTION: ASTRA** 

PRODUCT CODE: AX-AST-136-CP

### **DESCRIPTION:**

bath pillar taps
deck mounted
with water flow straightener
cold ceramic cartridge C-201-RTC
hot ceramic cartridge C-201-LTC
standard cartridge for AST-1 only: C-102-STD
3/4" x 50mm male threaded connections
deck mount drill hole diameter 27mm
minimum operating pressure 0.2 bar LP

### FINISH:

Chrome