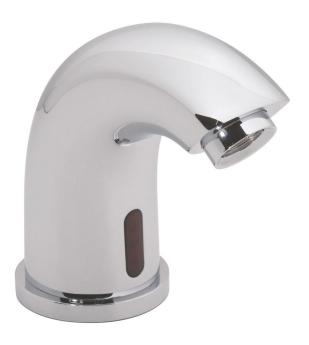

# SPECIFICATION SHEET

COLLECTION: I-TECH PRODUCT CODE: AX-IR-100/PRO-CP

### **DESCRIPTION:**

Project Line infra-red mono basin mixer deck mounted mains or battery operated takes standard AA batteries ceramic cartridge IR-100/CONTROL minimum operating pressure 1.0 bar MP

#### FINISH: Chrome

FLOW REGULATOR: FR-100/5-PLA

MINIMUM OPERATING PRESSURE: 1.0 bar MP