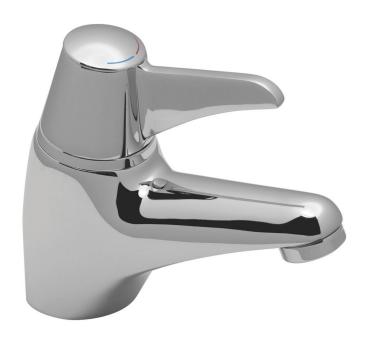

#### **DESCRIPTION:**

mono basin mixer deck mounted thermostatic progressive cartridge PRO-001A-WAX minimum operating pressure 0.2 bar LP

#### FINISH:

Chrome