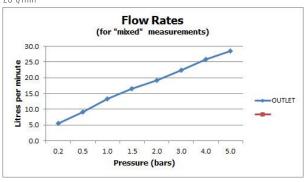

### **MINIMUM OPERATING PRESSURE:**

0.2 bar LP

#### FLOW RATE AT 3.0 BAR FLOW PRESSURE:

23 l/min

tel: 01934 744466 email: sales@vado.com www.vado.com