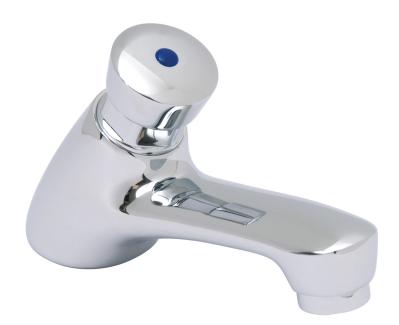

# SPECIFICATION SHEET

**COLLECTION:** PROJECT LINE **PRODUCT CODE:** AX-PRO-167/C+H-CP

#### **DESCRIPTION:**

single non-concussive self-closing basin push tap deck mounted automatic shut off supplied with hot and cold indices with water flow aerator cartridge PRO-167/C+H/VALVE-C/P 1/2" x 50mm threaded tail connections deck mount drill hole diameter 22mm minimum operating pressure 0.2 bar LP