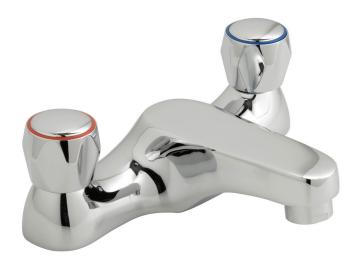

### **DESCRIPTION:**

2 hole bath filler
deck mounted
with water flow straightener
cold ceramic cartridge C-201-RTC
hot ceramic cartridge C-201-LTC
standard cartridge for AST-1 only: C-102-STD
2 x 3/4" male threaded connections
deck mount drill hole diameter 27mm
minimum operating pressure 0.2 bar LP

#### FINISH:

Chrome