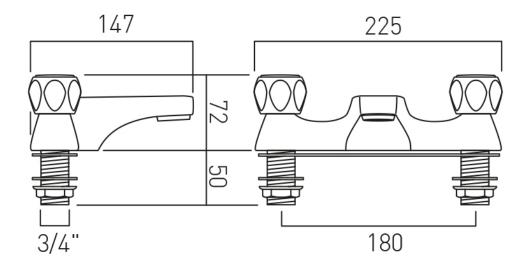

## TECHNICAL DRAWING

**COLLECTION: ASTRA** 

PRODUCT CODE: AX-AST-137/CD-CP

tel: 01934 744466 email: sales@vado.com www.vado.com

### **DESCRIPTION:**

2 hole bath filler
deck mounted
with water flow straightener
cold ceramic cartridge C-201-RTC
hot ceramic cartridge C-201-LTC
standard cartridge for AST-1 only: C-102-STD
2 x 3/4" male threaded connections
deck mount drill hole diameter 27mm
minimum operating pressure 0.2 bar LP