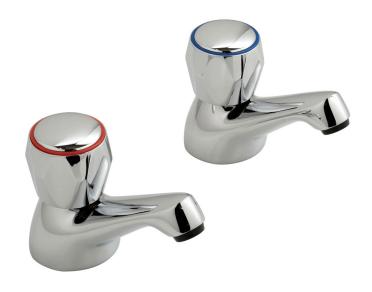

#### **DESCRIPTION:**

bath pillar taps deck mounted with water flow straightener cold ceramic cartridge C-201-RTC hot ceramic cartridge C-201-LTC standard cartridge for AST-1 only: C-102-STD 3/4" x 50mm male threaded connections deck mount drill hole diameter 27mm minimum operating pressure 0.2 bar LP

#### FINISH:

Chrome FLOW REGULATOR: N MINIMUM OPERATING PRESSURE: 0.2 bar LP

tel: 01934 744466 email: sales@vado.com www.vado.com