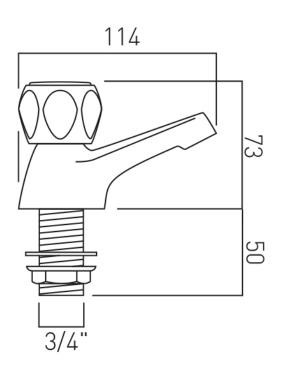

#### **DESCRIPTION:**

bath pillar taps deck mounted with water flow straightener cold ceramic cartridge C-201-RTC hot ceramic cartridge C-201-LTC standard cartridge for AST-1 only: C-102-STD 3/4" x 50mm male threaded connections deck mount drill hole diameter 27mm minimum operating pressure 0.2 bar LP

## TECHNICAL DRAWING

COLLECTION: ASTRA PRODUCT CODE: AX-AST-136/CD-CP

tel: 01934 744466 email: sales@vado.com www.vado.com