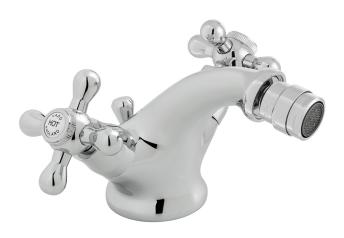

# SPECIFICATION SHEET

**COLLECTION: VICTORIANA** 

PRODUCT CODE: AX-VIC-110/CD-CP

### **DESCRIPTION:**

mono bidet mixer
deck mounted with pop-up waste
with water flow straightener
with Neoperl water flow aerator
cold ceramic cartridge C-201-RTC
hot ceramic cartridge C-201-LTC
2 x 1/2" nut x 400mm flexipipe connections
deck mount drill hole diameter 33mm
minimum operating pressure 0.2 bar LP

### FINISH:

Chrome