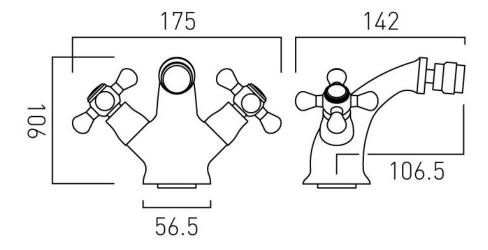

# TECHNICAL DRAWING

**COLLECTION: VICTORIANA** 

PRODUCT CODE: AX-VIC-110/CD-CP

tel: 01934 744466 email: sales@vado.com www.vado.com