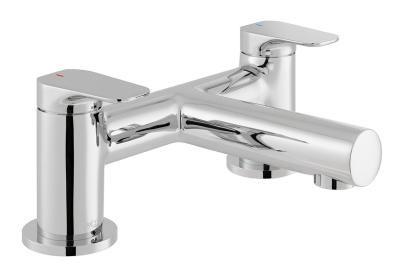

## SPECIFICATION SHEET

**COLLECTION:** VALA

PRODUCT CODE: AX-VAL-137-CP

### **DESCRIPTION:**

2 hole bath filler
deck mounted
with Neoperl water flow straightener
cold ceramic cartridge H-301-RTC
hot ceramic cartridge H-301-LTC
2 x 3/4" male threaded connections
deck mount drill hole diameter 28-30mm
minimum operating pressure 0.2 bar LP

### FINISH:

Chrome