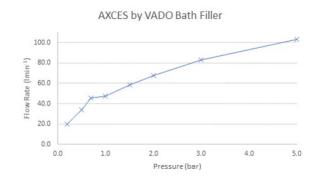

## **FLOW RATE AT 3.0 BAR FLOW PRESSURE:**

83.2 Vm

tel: 01934 744466 email: sales@vado.com www.vado.com

taps | showering | accessories