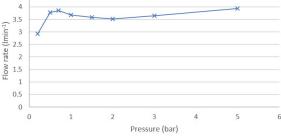

#### MINIMUM OPERATING PRESSURE: 0.2 bar LP

FLOW RATE AT 3.0 BAR FLOW PRESSURE: 3.8 U/m

tel: 01934 744466 email: sales@vado.com www.vado.com