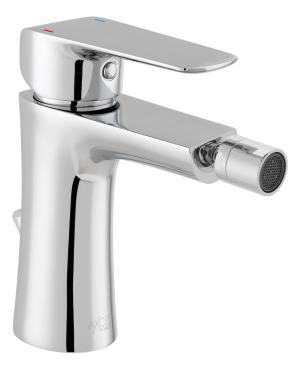

#### **DESCRIPTION:**

mono bidet mixer single lever deck mounted with pop-up waste with Neoperl dual core aerator ceramic cartridge W-003-N35 2 x 1/2" nut x 400mm flexipipe connections deck mount drill hole diameter 35mm minimum operating pressure 0.2 bar LP