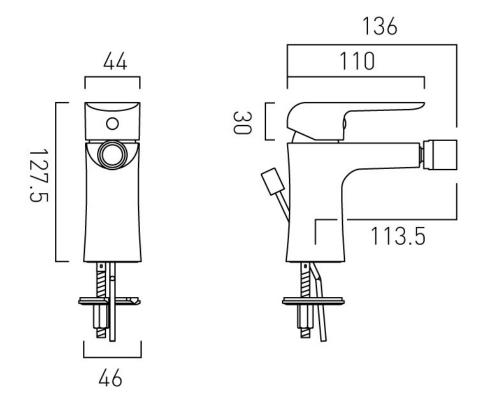

## TECHNICAL DRAWING

COLLECTION: VALA PRODUCT CODE: AX-VAL-110-CP

tel: 01934 744466 email: sales@vado.com www.vado.com