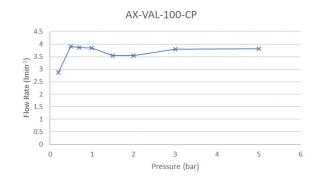

## **FLOW RATE AT 3.0 BAR FLOW PRESSURE:**

0.2 bar LP

tel: 01934 744466 email: sales@vado.com www.vado.com