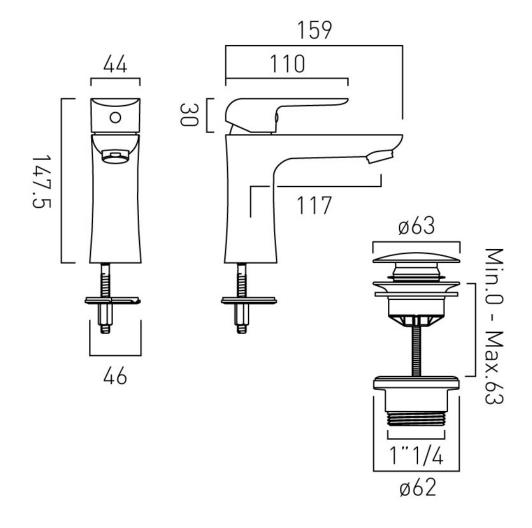

# TECHNICAL DRAWING

**COLLECTION: VALA** 

PRODUCT CODE: AX-VAL-100/CC-CP

tel: 01934 744466 email: sales@vado.com www.vado.com