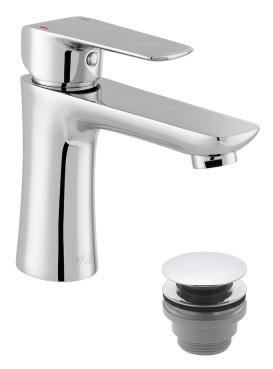

## SPECIFICATION SHEET

**COLLECTION: VALA** 

PRODUCT CODE: AX-VAL-100/CC-CP

### **DESCRIPTION:**

mono basin mixer single lever deck mounted smooth bodied with Neoperl dual core aerator with push basin waste 2 x 1/2" nut x 400mm flexipipe connections ceramic cartridge W-003-N35 minimum operating pressure 0.2 bar LP

### FINISH:

Chrome