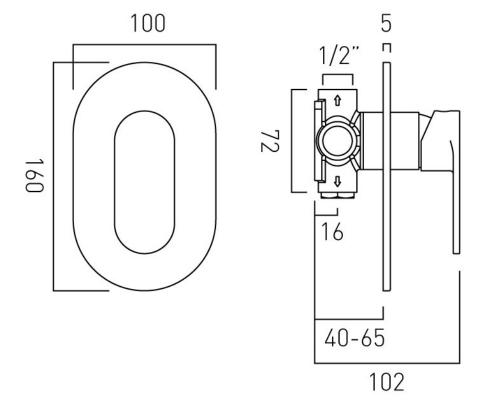

# TECHNICAL DRAWING

**COLLECTION:** METIZ

PRODUCT CODE: AX-MET-145A-CP

tel: 01934 744466 email: sales@vado.com www.vado.com

### **DESCRIPTION:**

concealed 1 outlet shower valve single lever wall mounted with oval backplate ceramic cartridge W-001-N35 2 x 1/2" female inlets 2 x 1/2" female outlets (one is blanked off) min-max wall mount 40-65mm minimum operating pressure 0.2 bar LP shower / 1.5 bar MP bath