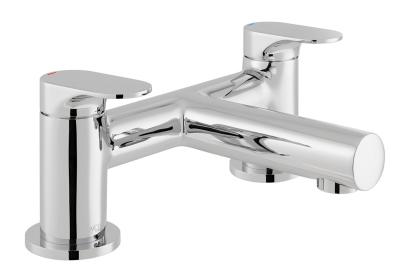

## SPECIFICATION SHEET

**COLLECTION: METIZ** 

PRODUCT CODE: AX-MET-137-CP

### **DESCRIPTION:**

2 hole bath filler
deck mounted
with Neoperl coin slot laminar flow aerator
cold ceramic cartridge H-302-RTC
hot ceramic cartridge H-302-LTC
2 x 3/4" male threaded connections
deck mount drill hole diameter 28-30mm
minimum operating pressure 0.2 bar LP

### FINISH:

Chrome