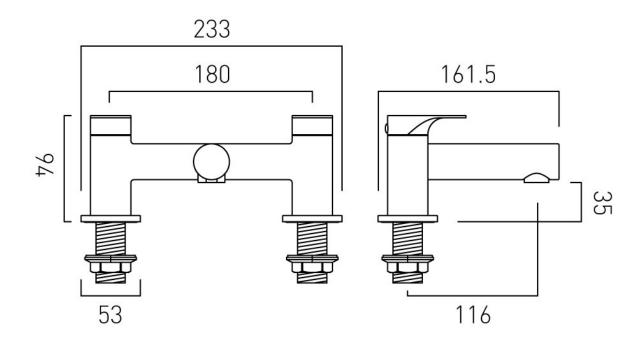

# TECHNICAL DRAWING

**COLLECTION:** METIZ

PRODUCT CODE: AX-MET-137-CP

tel: 01934 744466 email: sales@vado.com www.vado.com