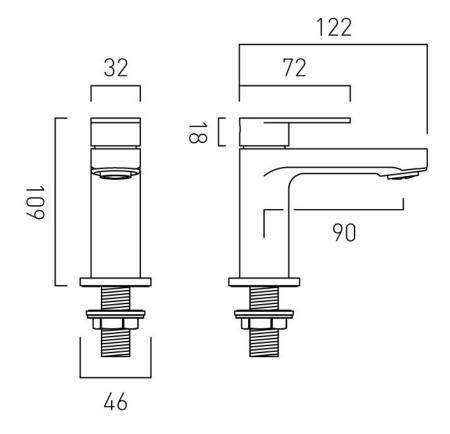

# TECHNICAL DRAWING

**COLLECTION:** METIZ

PRODUCT CODE: AX-MET-106-CP

tel: 01934 744466 email: sales@vado.com www.vado.com