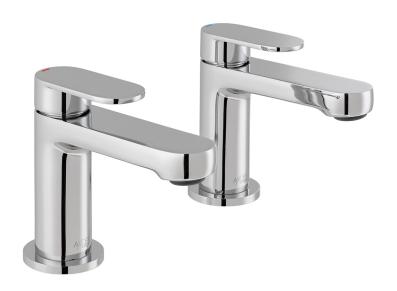

## SPECIFICATION SHEET

**COLLECTION: METIZ** 

PRODUCT CODE: AX-MET-106-CP

### **DESCRIPTION:**

basin pillar taps
1/4 turn ceramic cartridges
deck mounted
with Neoperl coin slot laminar flow aerators
cold ceramic cartridge H-201-RTC
hot ceramic cartridge H-201-LTC
deck mount drill hole diameter 22mm
minimum operating pressure 0.2 bar LP

### FINISH:

Chrome