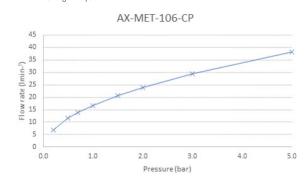

### **MINIMUM OPERATING PRESSURE:**

0.2 bar LP

## **FLOW RATE AT 3.0 BAR FLOW PRESSURE:**

29.55 Vm (single tap)

tel: 01934 744466 email: sales@vado.com www.vado.com

taps | showering | accessories