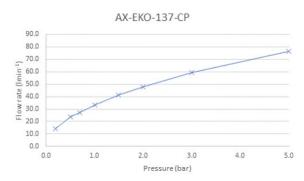

## **FLOW RATE AT 3.0 BAR FLOW PRESSURE:**

59.3 L/m

tel: 01934 744466 email: sales@vado.com www.vado.com

taps | showering | accessories