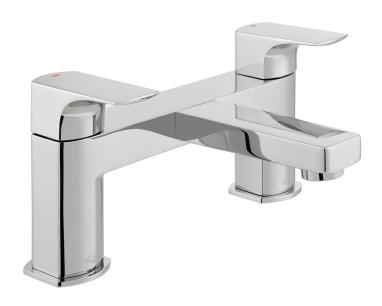

### **DESCRIPTION:**

2 hole bath filler
deck mounted
with Neoperl water flow straightener
cold ceramic cartridge H-302-RTC
hot ceramic cartridge H-302-LTC
2 x 3/4" male threaded connections
deck mount drill hole diameter 28-30mm
minimum operating pressure 0.2 bar LP

### FINISH:

Chrome