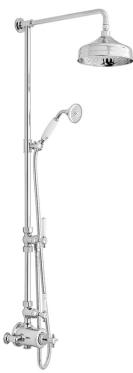

## DESCRIPTION:

Axbridge 2 Outlet Exposed Shower Column wall mounted with water flow straightener traditional 200mm shower head single function shower handset thermostatic cartridge V-702-34S hot cartridge FL-511-RTC cold cartridge FL-511-RTC minimum operating pressure 1.0 bar MP

## FINISH: Chrome MINIMUM OPERATING PRESSURE: 1.0 bar MP

Timeless Design. Pioneering Performance.

Your journey to distinction awaits.