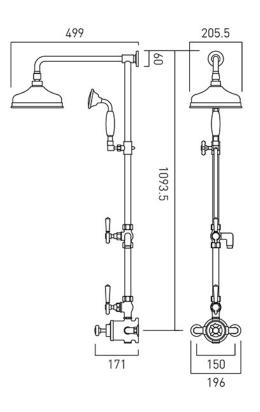

## TECHNICAL DRAWING

**COLLECTION:** AXBRIDGE **PRODUCT CODE:** BC-AXB-149/RRK-CP

Timeless Design. Pioneering Performance.

Your journey to distinction awaits.