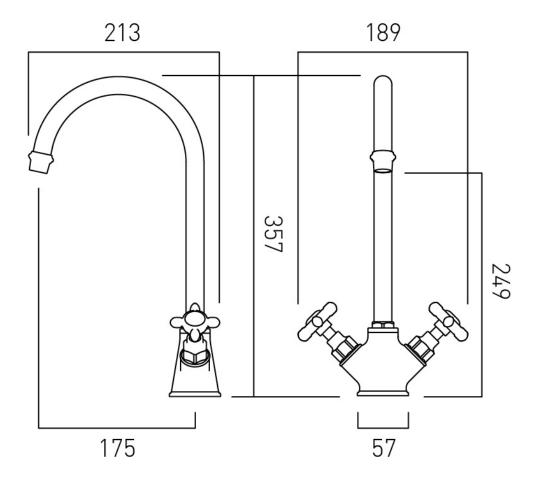

## SPECIFICATION SHEET

**COLLECTION: AXBRIDGE** 

PRODUCT CODE: BC-AXB-150-CP



#### **DESCRIPTION:**

Axbridge Mono Kitchen Mixer deck mounted with swivel spout Cross Handles with water flow straightener hot ceramic cartridge FL-501-LTC cold ceramic cartridge FL-501-RTC 2 x 1/2" x 400mm flexipipe connections deck mount drill hole diameter 35mm minimum operating pressure 0.2 bar LP

#### FINISH:

Chrome

### FLOW REGULATOR:

FR-FLEXI/8-PLA (2 are required)

### **MINIMUM OPERATING PRESSURE:**

0.2 bar LP

#### FLOW RATE AT 3.0 BAR FLOW PRESSURE:

32 l/min





BOOTH & Co. ENGLAND

Timeless Design. Pioneering Performance.

Your journey to distinction awaits.

# TECHNICAL DRAWING

**COLLECTION: AXBRIDGE** 

PRODUCT CODE: BC-AXB-150-CP