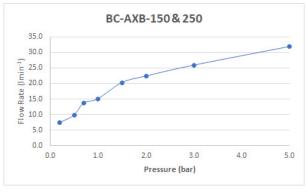

#### FLOW RATE AT 3.0 BAR FLOW PRESSURE:

32 l/min

BOOTH & Co. ENGLAND

Timeless Design. Pioneering Performance.

Your journey to distinction awaits.