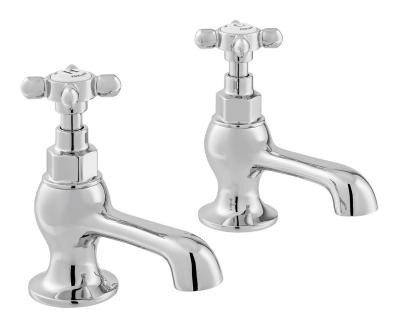

# SPECIFICATION SHEET

**COLLECTION: AXBRIDGE** 

PRODUCT CODE: BC-AXB-106-CP

### **DESCRIPTION:**

Axbridge
basin pillar taps
deck mounted
cross handles
with water flow straightener
cold ceramic cartridge FL-501-RTC
hot ceramic cartridge FL-501-LTC
1/2" threaded tail connections
deck mount drill hole diameter 22mm
minimum operating pressure 0.2 bar LP

### FINISH:

Chrome