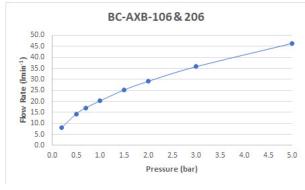

### FLOW REGULATOR:

FR-106/5-PLA

## **MINIMUM OPERATING PRESSURE:**

0.2 bar LP

### FLOW RATE AT 3.0 BAR FLOW PRESSURE:

36 l/min

BOOTH & Co.

Timeless Design. Pioneering Performance.

Your journey to distinction awaits.