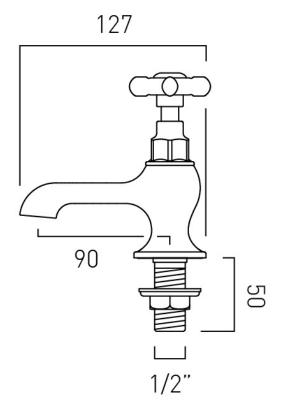

# TECHNICAL DRAWING

**COLLECTION: AXBRIDGE** 

PRODUCT CODE: BC-AXB-106-CP

### **DESCRIPTION:**

Axbridge
basin pillar taps
deck mounted
cross handles
with water flow straightener
cold ceramic cartridge FL-501-RTC
hot ceramic cartridge FL-501-LTC
1/2" threaded tail connections
deck mount drill hole diameter 22mm
minimum operating pressure 0.2 bar LP