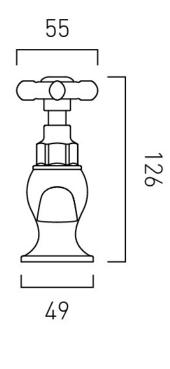

# TECHNICAL DRAWING

**COLLECTION: AXBRIDGE** 

PRODUCT CODE: BC-AXB-106-CP

### **DESCRIPTION:**

Axbridge
basin pillar taps
deck mounted
cross handles
with water flow straightener
cold ceramic cartridge FL-501-RTC
hot ceramic cartridge FL-501-LTC
1/2" threaded tail connections
deck mount drill hole diameter 22mm
minimum operating pressure 0.2 bar LP