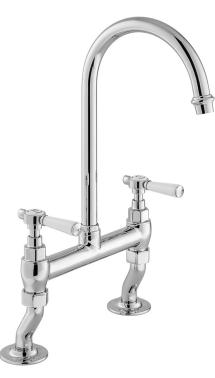

## **DESCRIPTION:**

Axbridge bridge kitchen mixer deck mounted with swivel spout lever handles with water flow straightener hot ceramic cartridge FL-501-LTC cold ceramic cartridge FL-501-RTC 2 x 1/2" threaded inlet deck mount drill hole diameter 22mm minimum operating pressure 0.2 bar LP

## FINISH:

Chrome

**MINIMUM OPERATING PRESSURE:** 0.2 bar LP

FLOW RATE AT 3.0 BAR FLOW PRESSURE: 38 Umin

Your journey to distinction awaits.

Timeless Design. Pioneering Performance.