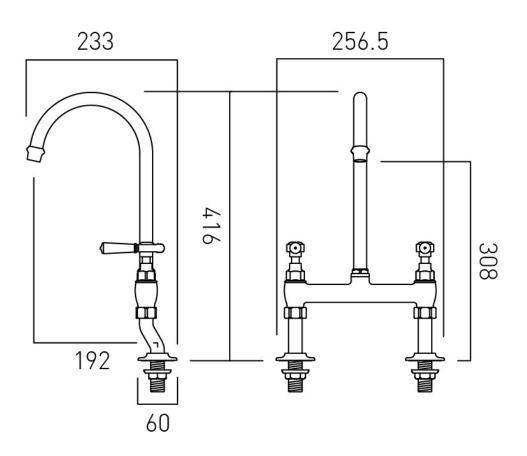

## TECHNICAL DRAWING

**COLLECTION:** AXBRIDGE **PRODUCT CODE:** BC-AXB-253-CP

Timeless Design. Pioneering Performance.

Your journey to distinction awaits.