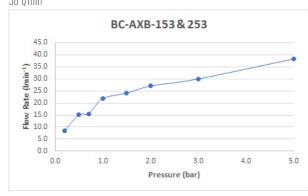

## FINISH:

Chrome

**MINIMUM OPERATING PRESSURE:** 0.2 bar LP

FLOW RATE AT 3.0 BAR FLOW PRESSURE: 38 Umin

Your journey to distinction awaits.

Timeless Design. Pioneering Performance.