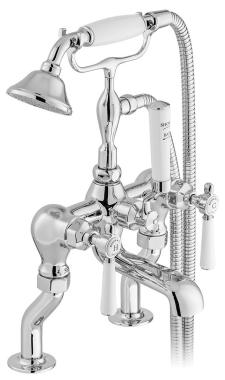

## SPECIFICATION SHEET

**COLLECTION:** AXBRIDGE **PRODUCT CODE:** BC-AXB-231-CP

## **DESCRIPTION:**

Axbridge exposed bath shower mixer pillar mounted with shower kit lever handles with water flow straightener cold ceramic cartridge FL-511-RTC hot ceramic cartridge FL-511-LTC 3/4" threaded connections (on legs) minimum operating pressure 1.0 bar MP FINISH: Chrome MINIMUM OPERATING PRESSURE: 1.0 har MP