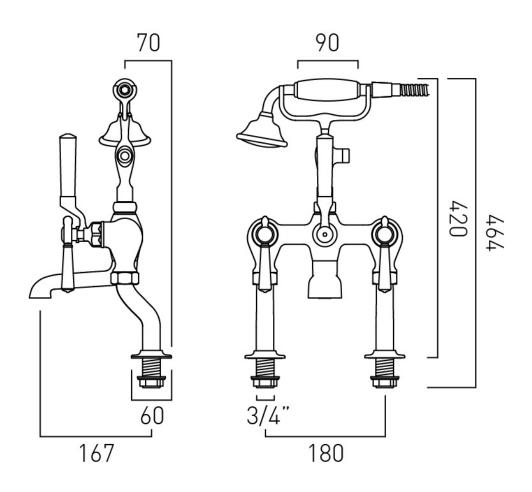

## TECHNICAL DRAWING

**COLLECTION:** AXBRIDGE **PRODUCT CODE:** BC-AXB-231-CP

Timeless Design. Pioneering Performance.

Your journey to distinction awaits.