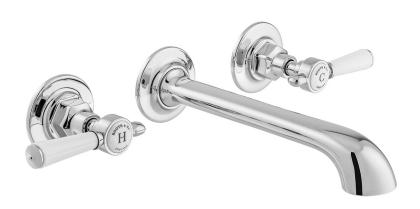

## **DESCRIPTION:**

Axbridge
3 hole basin mixer
wall mounted
lever handles
with water flow straightener
cold ceramic cartridge FL-501-RTC
hot ceramic cartridge FL-501-LTC
2 x 1/2" inlets
min-max wall mount 56-81mm
minimum operating pressure 0.2 bar LP

## FINISH:

Chrome