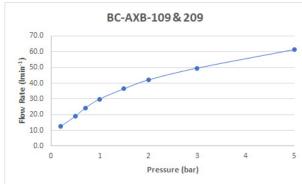

### FLOW RATE AT 3.0 BAR FLOW PRESSURE:

50 V/min

BOOTH & Co.

Timeless Design. Pioneering Performance.

Your journey to distinction awaits.

TECHNICAL DRAWING

**COLLECTION: AXBRIDGE** 

PRODUCT CODE: BC-AXB-209-CP