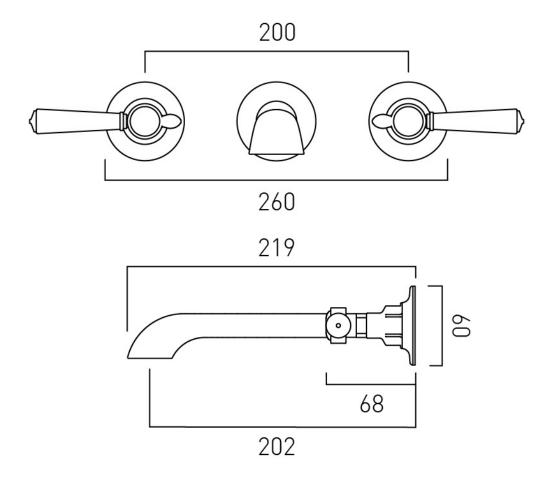

## **DESCRIPTION:**

Axbridge
3 hole basin mixer
wall mounted
lever handles
with water flow straightener
cold ceramic cartridge FL-501-RTC
hot ceramic cartridge FL-501-LTC
2 x 1/2" inlets
min-max wall mount 56-81mm
minimum operating pressure 0.2 bar LP