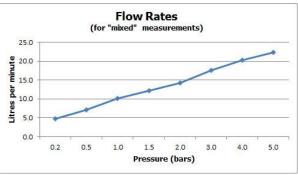

## **MINIMUM OPERATING PRESSURE:** 0.2 bar LP

#### FLOW RATE AT 3.0 BAR FLOW PRESSURE:

18 l/min

tel: 01934 744466 email: sales@vado.com www.vado.com