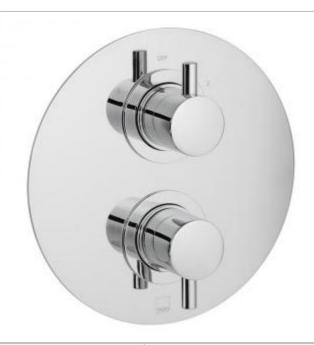

technical sheet product code: CEL-148D/2/RO-C/P

technical drawing:

description: DX Celsius

concealed 2 outlet, 2 handle thermostatic shower valve with integrated diverter

wall mounted

with circular backplate