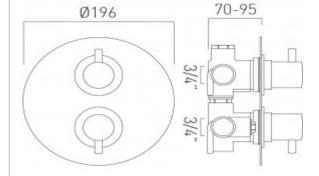

technical sheet product code: CEL-148D/2/RO-C/P

technical drawing:

description: DX Celsius

concealed 2 outlet, 2 handle thermostatic shower valve with integrated diverter

wall mounted

with circular backplate

thermostatic cartridge V-001C-PLA diverter cartridge FL-804-33X/3X

2 x 3/4" female inlets 2 x 3/4" female outlets includes 3/4" - 1/2" adaptors

inc. bleed valve for system flush on installation

min-max wall mount 70-95mm optimum installation depth 82mm