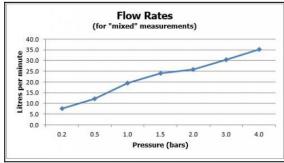

minimum operating pressure 0.2 bar LP (shower) minimum operating pressure 1.0 bar MP (bath)

finishes: chrome

guarantee: 12 year guarantee

minimum operating pressure: 0.2 bar LP shower 1.0 bar MP bath

flow rate at 3.0 bar flow pressure: 30 l/min

'mixed measurements' refers to equal hot and cold water supply flow rate for unregulated flow unless flow regulator fitted as standard