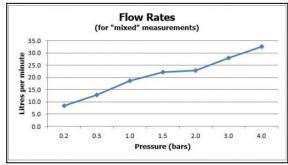

finishes: chrome

guarantee: 12 year guarantee

minimum operating pressure: 0.2 bar LP shower 1.0 bar MP bath

flow rate at 3.0 bar flow pressure: 30 l/min

'mixed measurements' refers to equal hot and cold water supply flow rate for unregulated flow unless flow regulator fitted as standard