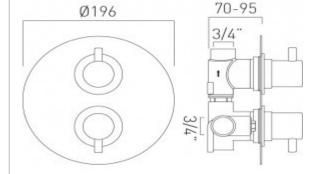

technical sheet product code: CEL-148D/RO-C/P

technical drawing:

description: DX Celsius

concealed 1 outlet, 2 handle thermostatic

shower valve wall mounted

with circular backplate

thermostatic cartridge V-001C-PLA flow cartridge C-301-RTC 2  $\times$  3/4" female inlets 1  $\times$  3/4" female outlet

includes 3/4" - 1/2" adaptors inc. bleed valve for system flush on installation

min-max wall mount 70-95mm optimum installation depth 82mm

minimum operating pressure 0.2 bar LP (shower) minimum operating pressure 1.0 bar MP (bath)