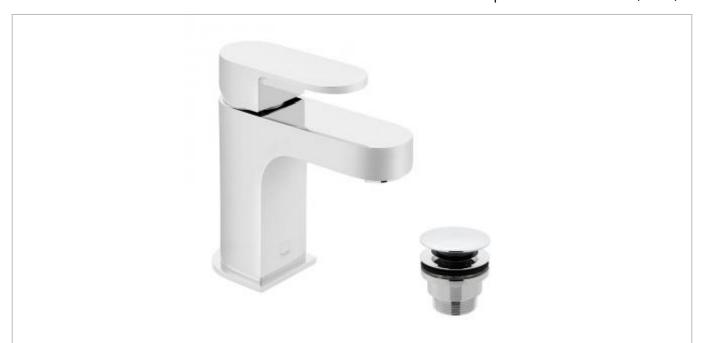

technical sheet product code: LIF-100/CC-C/P

## technical drawing:

description: mono basin mixer

single lever deck mounted smooth bodied with universal basin waste with water flow aerator ceramic cartridge CAR-K35B 2 x 1/2" x 350mm flexipipe connec

2 x 1/2" x 350mm flexipipe connections deck mount drill hole diameter 32mm

finishes: chrome

recommended flow regulator product code: FR-100/5-PLA

guarantee: 12 year guarantee

minimum operating pressure: 0.2 bar LP flow rate at 3.0 bar flow pressure: 16 l/min