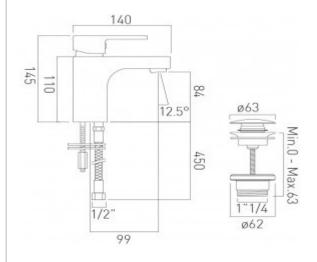

## technical drawing:

description: mono basin mixer

single lever deck mounted smooth bodied with universal basin waste with water flow aerator ceramic cartridge CAR-K35B 2 x 1/2" x 350mm flexipipe connec

2 x 1/2" x 350mm flexipipe connections deck mount drill hole diameter 32mm

finishes: chrome

recommended flow regulator product code: FR-100/5-PLA

guarantee: 12 year guarantee

minimum operating pressure: 0.2 bar LP flow rate at 3.0 bar flow pressure: 16 l/min