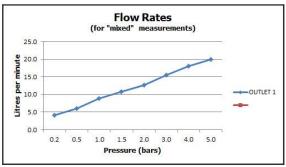

2 x 1/2" x 350mm flexipipe connections deck mount drill hole diameter 32mm

finishes: chrome

recommended flow regulator product code: FR-100/5-PLA

guarantee: 12 year guarantee

minimum operating pressure: 0.2 bar LP flow rate at 3.0 bar flow pressure: 16 l/min

'mixed measurements' refers to equal hot and cold water supply flow rate for unregulated flow unless flow regulator fitted as standard