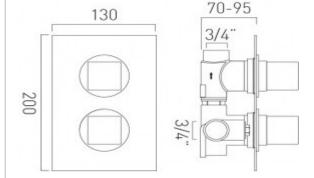

## technical sheet product code: MIX-148D-C/P

technical drawing:

description: DX Mix<sup>2</sup>

concealed 1 outlet, 2 handle thermostatic

shower valve wall mounted

with rectangular backplate thermostatic cartridge V-001C-PLA

flow cartridge C-301-RTC 2 x 3/4" female inlets 1 x 3/4" female outlet includes 3/4" - 1/2" adaptors

inc. bleed valve for system flush on installation

min-max wall mount 70-95mm optimum installation depth 82mm