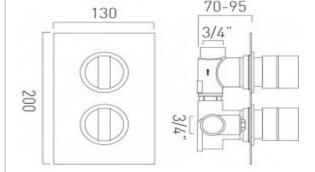

## technical sheet product code: NOT-148D-C/P

technical drawing:

description: DX Notion

concealed 1 outlet, 2 handle thermostatic

shower valve wall mounted

with rectangular backplate thermostatic cartridge V-001C-PLA

flow cartridge C-301-RTC 2 x 3/4" female inlets 1 x 3/4" female outlet includes 3/4" - 1/2" adaptors

inc. bleed valve for system flush on installation

min-max wall mount 70-95mm optimum installation depth 82mm