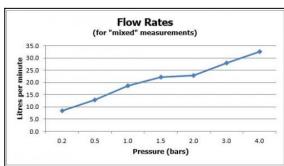

minimum operating pressure 0.2 bar LP (shower) minimum operating pressure 1.0 bar MP (bath)

finishes: chrome

guarantee: 12 year guarantee

minimum operating pressure: 0.2 bar LP shower 1.0 bar MP bath

flow rate at 3.0 bar flow pressure: 30 l/min

'mixed measurements' refers to equal hot and cold water supply flow rate for unregulated flow unless flow regulator fitted as standard