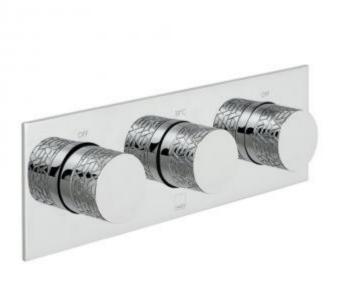

technical sheet product code: TAB-128/2-H-OMI-C/P

technical drawing:

description: Tablet Omika horizontal concealed 2 outlet 3 handle

thermostatic shower valve with all-flow function

wall mounted

thermostatic cartridge V-001C-PLA 2 x flow cartridge TAB-002A-3/4 2 x 3/4" female inlets 2 x 3/4" female outlets