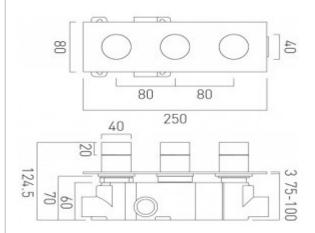

technical sheet product code: TAB-128/2-H-OMI-C/P

technical drawing:

description: Tablet Omika horizontal concealed 2 outlet 3 handle

thermostatic shower valve with all-flow function

wall mounted

thermostatic cartridge V-001C-PLA 2 x flow cartridge TAB-002A-3/4 2 x 3/4" female inlets 2 x 3/4" female outlets

includes 3/4" - 1/2" adaptors supplied with mortar/tile guard min-max wall mount 75-100mm optimum installation depth 87mm minimum operating pressure 0.2 bar LP (shower) 1.0 bar MP (bath)

finishes: chrome