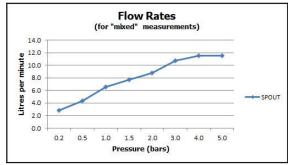

finishes: chrome

recommended flow regulator product code: flow regulator fitted as standard

guarantee: 12 year guarantee

minimum operating pressure: 0.2 bar LP flow rate at 3.0 bar flow pressure: 11 l/min

'mixed measurements' refers to equal hot and cold water supply flow rate for unregulated flow unless flow regulator fitted as standard