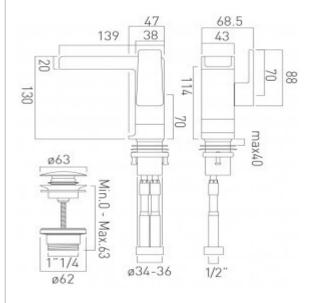

## technical drawing:

description: progressive mono basin mixer

with waterfall spout single lever deck mounted smooth bodied with universal basin waste

ceramic cartridge SYN-CART/A deck mount drill hole diameter 35mm