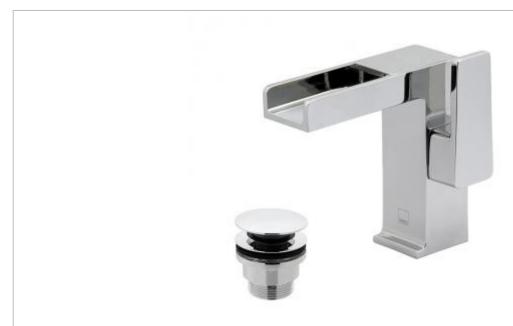

## technical drawing:

description: progressive mono basin mixer

with waterfall spout single lever deck mounted smooth bodied with universal basin waste

ceramic cartridge SYN-CART/A deck mount drill hole diameter 35mm