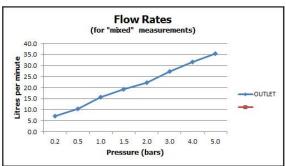

minimum operating pressure: 0.2 bar LP flow rate at 3.0 bar flow pressure: 27 l/min

'mixed measurements' refers to equal hot and cold water supply flow rate for unregulated flow unless flow regulator fitted as standard