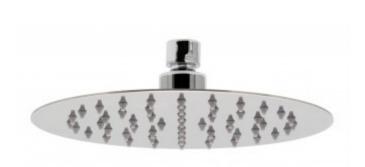

## technical drawing:

description: aquablade single function slimline easy clean

round shower head 1/2" female inlet

finishes: chrome

recommended flow regulator product code: FR-SHOWER/9-C/P

guarantee: 12 year guarantee