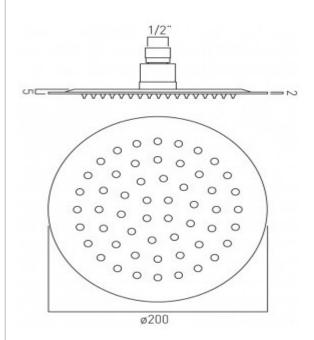

## technical drawing:

description: aquablade single function slimline easy clean

round shower head 1/2" female inlet

finishes: chrome

recommended flow regulator product code: FR-SHOWER/9-C/P

guarantee: 12 year guarantee