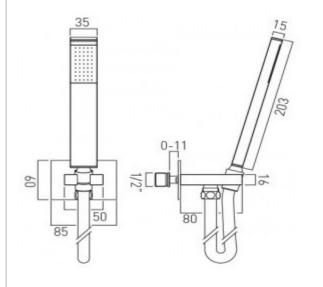

## technical drawing:

description:

finishes:

instinct mini shower kit with outlet featuring

• single function handset

• rub-clean

• 150cm shower hose

bracket with integrated outlet

• wall mounted

• 1/2" inlet

• min-max wall mount 0-11mm

Brushed Gold Brushed Nickel

Polished Gold Bright Nickel

guarantee: Brushed Gold: 3 years for plated finish, 12 years for all

ther components

Brushed Nickel: 3 years for plated finish, 12 years for