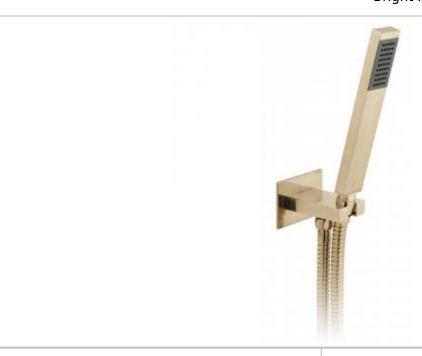

## technical drawing:

description:

finishes:

instinct mini shower kit with outlet featuring

• single function handset

• rub-clean

• 150cm shower hose

bracket with integrated outlet

• wall mounted

• 1/2" inlet

• min-max wall mount 0-11mm

Brushed Gold Brushed Nickel

Polished Gold Bright Nickel

guarantee: Brushed Gold: 3 years for plated finish, 12 years for all

ther components

Brushed Nickel: 3 years for plated finish, 12 years for