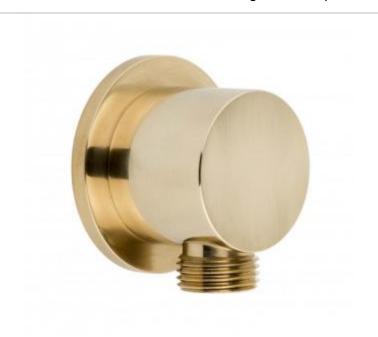

## it's a personal experience

taps | showering | accessories

technical sheet

Brushed Gold: product code: ELE-OUTLET-BRG Brushed Nickel: product code: ELE-OUTLET-BRN Polished Gold: product code: ELE-OUTLET-PG Bright Nickel: product code: ELE-OUTLET-BN

technical drawing:

description: elements wall outlet

Brushed Gold

finishes:

Brushed Nickel
Polished Gold

Bright Nickel

guarantee: Brushed Gold: 3 years for plated finish, 12 years for all

other components