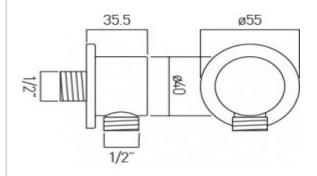

technical drawing:

description: elements wall outlet

Brushed Gold

finishes:

Brushed Nickel
Polished Gold

Bright Nickel

guarantee: Brushed Gold: 3 years for plated finish, 12 years for all

other components